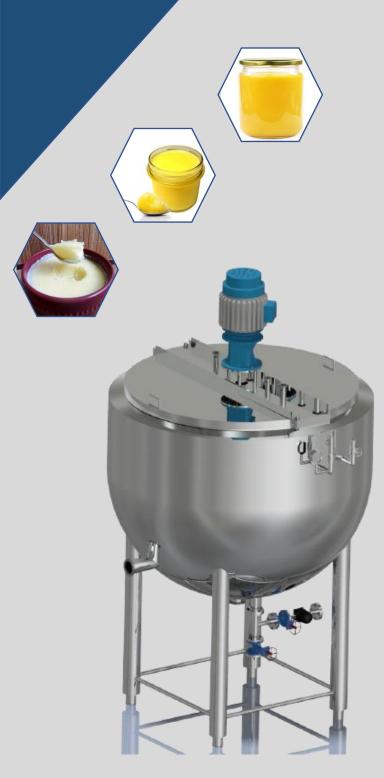

#### **GHEE BOILER**

- ➤ Ghee Boiler with the Construction of SS 304 / SS 316
- Better Melting & Evaporation due state of design
- Agitator for Better Melting
- ➤ Agitator with AC drive for speed variation.
- Steam control Valve for Process control
- Adjustable ball feet for better piping
- Sturdy and Rigid construction.
- Hemisphere construction.
- Conical with Laser weld Dimple plate construction.
- ➤ Capacities 100 L to 5000 L