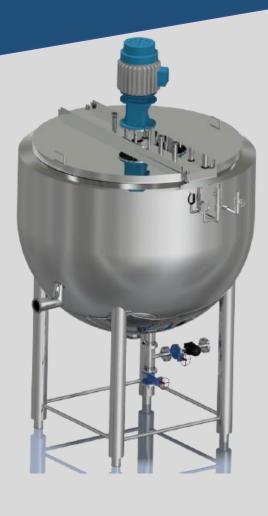

#### **GHEE BOILER**

- ➤ Ghee Boiler with the Construction of SS 304 / SS 316
- Better Melting & Evaporation due state of design
- Agitator for Better Melting
- ➤ Agitator with AC drive for speed variation.
- Steam control Valve for Process control
- Adjustable ball feet for better piping
- Sturdy and Rigid construction.
- Hemisphere construction.
- Conical with Laser weld Dimple plate construction.
- ➤ Capacities 100 L to 5000 L