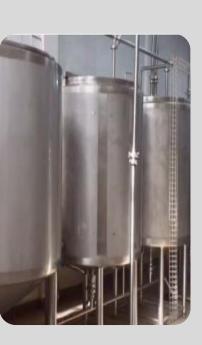

### GHEE SETTING & STORAGE TANK

- Tanks made out of SS 304 / SS 316
- ➤ With or Without Agitator
- ➤ With or Without Insulation.
- ➤ Conical Design with International standard finish
- ➤ Adjustable Ball feet for Better Piping
- ➤ Sturdy & Rigid construction
- > Capacities 100 L to 10,000 L