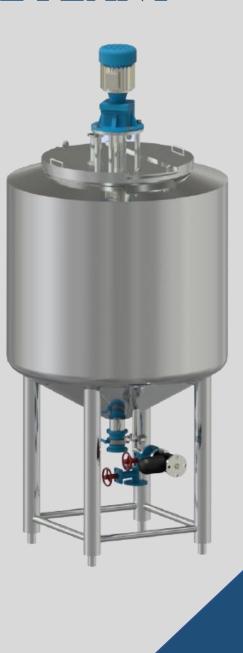

#### **GHEE BOILER**

- ➤ Ghee Boiler with the Construction of SS 304 / SS 316
- Better Melting & Evaporation due state of design
- Agitator for Better Melting
- ➤ Agitator with AC drive for speed variation.
- Steam control Valve for Process control
- Adjustable ball feet for better piping
- Sturdy and Rigid construction.
- Hemisphere construction.
- Conical with Laser weld Dimple plate construction.
- ➤ Capacities 100 L to 5000 L