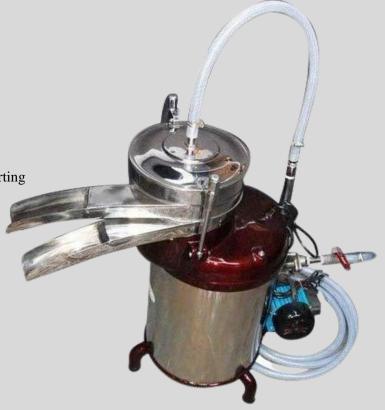

#### **GHEE CLARIFIER**

- Construction with SS 304 / SS 316
- ➤ Motor with Clutch system for smooth starting
- > Clarification up to the best level.
- ➤ Bowls made out of SS 304 / SS 316
- ➤ Elegant design
- > Solid retain bowl
- Auto discharge bowl
- ➤ Capacities 500 & 1000 LPH